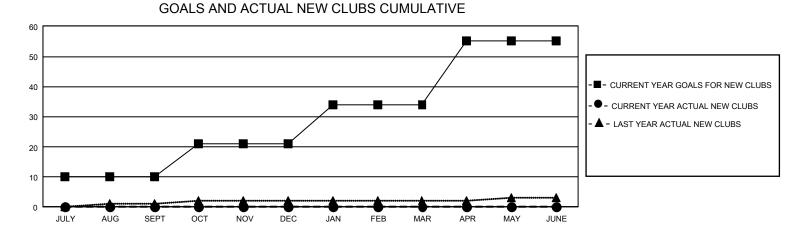

## GAT MONTHLY MEMBERSHIP PROGRESS REPORT

GMT Constitutional Area 1, Group D

REPORT DOES NOT INCLUDE CLUBS IN UNDISTRICTED AREAS.

| Clubs                 |               |           |               | Members               |                          |                         |                                                    |
|-----------------------|---------------|-----------|---------------|-----------------------|--------------------------|-------------------------|----------------------------------------------------|
| RESULTS FOR 2023-2024 |               |           |               | RESULTS FOR 2023-2024 |                          |                         |                                                    |
| QUARTER               | NEW CLUB GOAL | NEW CLUBS | DROPPED CLUBS |                       | EMBER GROWTH NET<br>GOAL | MEMBER GROWTH<br>ACTUAL | DROPPED MEMBERS<br>ACTUAL (including<br>transfers) |
| JULY/AUG/SEPT         | 30            | 0         | 8             | JULY/AUG/SEPT         | r 524                    | 290                     | 354                                                |
| OCT/NOV/DEC           | 33            | 0         | 0             | OCT/NOV/DEC           | 585                      | 0                       | 0                                                  |
| JAN/FEB/MAR           | 39            | 0         | 0             | JAN/FEB/MAR           | 544                      | 0                       | 0                                                  |
| APR/MAY/JUNE          | 63            | 0         | 0             | APR/MAY/JUNE          | 566                      | 0                       | 0                                                  |