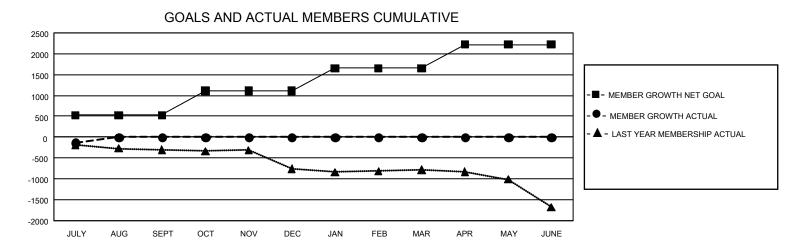

## GAT MONTHLY MEMBERSHIP PROGRESS REPORT

GMT Constitutional Area 1, Group D

REPORT DOES NOT INCLUDE CLUBS IN UNDISTRICTED AREAS.

| Clubs                 |               |           |               | Members               |                          |                         |                                                    |
|-----------------------|---------------|-----------|---------------|-----------------------|--------------------------|-------------------------|----------------------------------------------------|
| RESULTS FOR 2023-2024 |               |           |               | RESULTS FOR 2023-2024 |                          |                         |                                                    |
| QUARTER               | NEW CLUB GOAL | NEW CLUBS | DROPPED CLUBS |                       | EMBER GROWTH NET<br>GOAL | MEMBER GROWTH<br>ACTUAL | DROPPED MEMBERS<br>ACTUAL (including<br>transfers) |
| JULY/AUG/SEPT         | 30            | 0         | 8             | JULY/AUG/SEPT         | r 524                    | 290                     | 354                                                |
| OCT/NOV/DEC           | 33            | 0         | 0             | OCT/NOV/DEC           | 585                      | 0                       | 0                                                  |
| JAN/FEB/MAR           | 39            | 0         | 0             | JAN/FEB/MAR           | 544                      | 0                       | 0                                                  |
| APR/MAY/JUNE          | 63            | 0         | 0             | APR/MAY/JUNE          | 566                      | 0                       | 0                                                  |